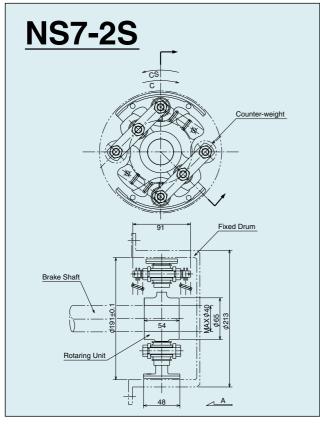

## Centrifugal Brake PAT.

[ Adjustable ]

## About Centrifugal Brakes

Our Centrifugal Clutches are so designed that all the shoes get up by centrifulgal force as the unit assy set inside of the fixed drum gets rotated; then, the lining is pressured against the inside of the drum so as to generate a braking effect on the rotation shaft.

## Characteristic Merits:

Our SUNTES Centrifugal Brakes of the six NS-types, which have many applications for elevators, floodgates, and other similar equipment with vertical gates, where speed control is required, have the following characteristic merits:

- Braking torque can be easily adjusted by only changing number of counter-weight.
- There is no need of a motor as the NS-system brakes are highly sensitive to speed.
- Our NS-system is so designed that weights fall aoutomatically at a rated speed during its natural
- Ä Any braking torque can be optionally selected.
- Torque speed can be easily adjusted on your workin site.