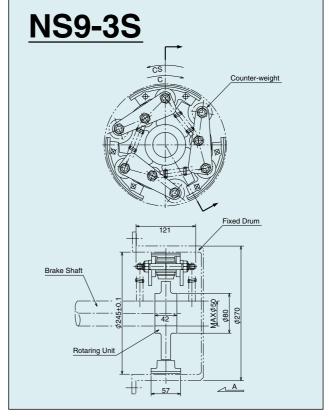

## Centrifugal Brake PAT.

[ Adjustable ]

## About Centrifugal Brakes

Our Centrifugal Clutches are so designed that all the shoes get up by centrifulgal force as the unit assy set inside of the fixed drum gets rotated; then, the lining is pressured against the inside of the drum so as to generate a braking effect on the rotation shaft.

## Characteristic Merits:

Our SUNTES Centrifugal Brakes of the six NS-types, which have many applications for elevators, floodgates, and other similar equipment with vertical gates, where speed control is required, have the following characteristic merits:

- Braking torque can be easily adjusted by only changing number of counter-weight.
- There is no need of a motor as the NS-system brakes are highly sensitive to speed.
- Our NS-system is so designed that weights fall aoutomatically at a rated speed during its natural
- Ä Any braking torque can be optionally selected.
- Torque speed can be easily adjusted on your workin site.