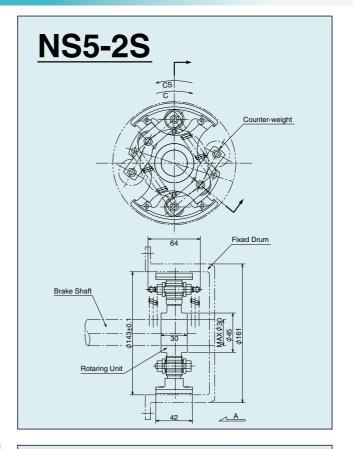

## Centrifugal Brake PAT.

[ Adjustable ]

## About Centrifugal Brakes

Our Centrifugal Clutches are so designed that all the shoes get up by centrifulgal force as the unit assy set inside of the fixed drum gets rotated; then, the lining is pressured against the inside of the drum so as to generate a braking effect on the rotation shaft.

## Characteristic Merits:

Our SUNTES Centrifugal Brakes of the six NS-types, which have many applications for elevators, floodgates, and other similar equipment with vertical gates, where speed control is required, have the following characteristic merits:

- Braking torque can be easily adjusted by only changing number of counter-weight.
- There is no need of a motor as the NS-system brakes are highly sensitive to speed.
- Our NS-system is so designed that weights fall aoutomatically at a rated speed during its natural
- Ä Any braking torque can be optionally selected.
- Torque speed can be easily adjusted on your workin site.